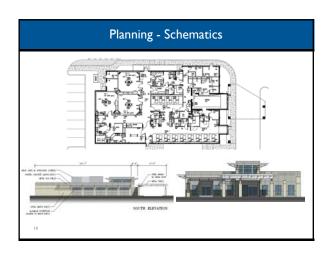

ucture

## Partnership Structure Real Estate Partnership Separate partnership is usually formed RE partnership is usually formed RE partnership is usually formed RE partnership captures land purchase, site, utilities, fees & permits, shell building and tenant construction allowance Includes physicians from the ASC partnership Investment: - Land (\$6.50 to \$14.00.t) - 1.54 acres (\$436-\$\$39%) - Size improvements/AE/soft costs - (\$30.t) - Building Shell (\$100 to \$11.00.t) - TI construction cost allowance (\$4.55t) Investment Thesis: - 15 year lease term with personal guarantees (\$-7yrs) - Total investment: \$3.55mm - \$22.6 st. (MOB w/ASC) - Equip. 30% (\$1.55mm) - Debt: 70% (\$2.5mm) - Debt: 70% (\$2.5mm) - Debt: 70% (\$2.5mm) - Cash-on-cash returns - 14% to 20% over 15 year term





### Spine Ambulatory Surgical Center What Must be Considered? Reimbursement – Make Sure You Get Paid! > Getting paid is a critical step in the business plan > Most spine procedures are not approved by Medicare Procedures were by MC for 2015 $\succ\,\,$ Must convince the insurance company these procedures are safe in an ASC $\,>\,$ Some insurance companies are beginning to develop ASC fee schedules for spine This is a negotiation between the ASC and insurance companies Becomes a major problem if OON is prohibited – and you can't get a contract



### **Equipment Considerations**

### **Equipment Costs**

- > Hire an experienced equipment planner to assist
- > Expense up to \$700-\$1mm per operating room - Microscope - \$80-120k - C-arm - \$150k

  - Drill set \$30,000
  - Spine instrument